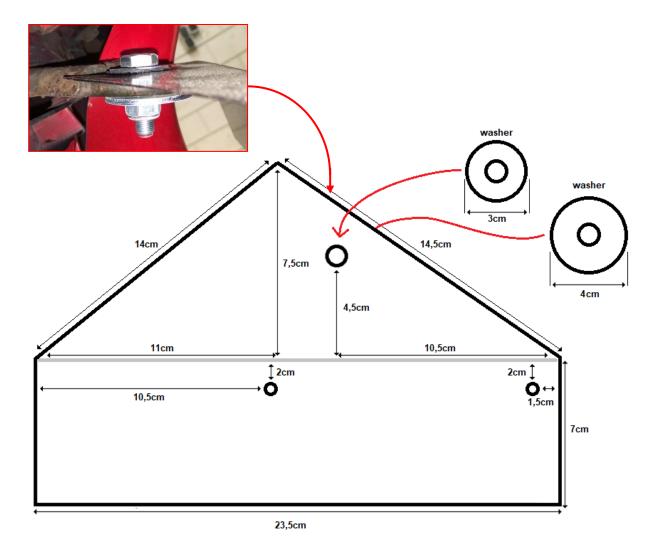

are this information with your friends, please credit me in the right way; mention MiataMods, my website <a href="www.miatamods.net">www.miatamods.net</a> and the YouTube link of my how-to video: <a href="https://www.youtube.com/watch?v=bldoaBMfbvA">https://www.youtube.com/watch?v=bldoaBMfbvA</a>

This information is for personal use only. Companies are not allowed to use this information to reproduce and/or sell this heat shield / mounting bracket without my permission. No part of this document may be reproduced, distributed, or transmitted in any form or by any means, including photocopying, recording, or other electronic or mechanical methods, without written permission of MiataMods.

For permission requests, send an e-mail to info@miatamods.net.

## License plate bracket measurements