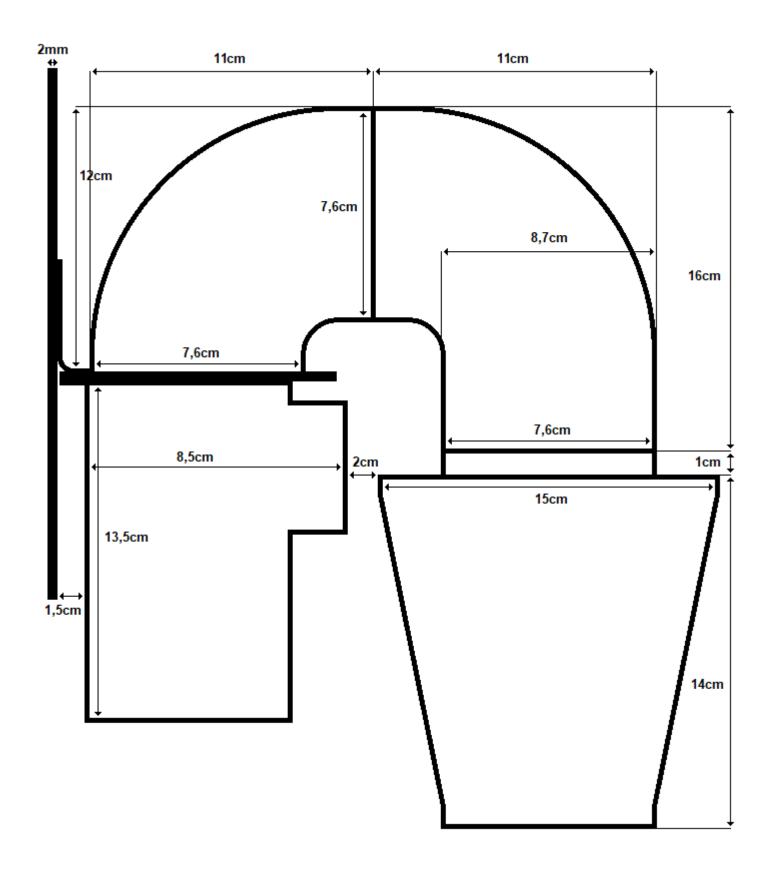

t me in the right way; mention MiataMods, my website <a href="www.miatamods.net">www.miatamods.net</a> and the YouTube link of my how-to video: <a href="https://www.youtube.com/watch?v=EsfL9M1pmlE">https://www.youtube.com/watch?v=EsfL9M1pmlE</a>

This information is for personal use only. Companies are not allowed to use this information to reproduce and/or sell this heat shield / mounting bracket without my permission. No part of this document may be reproduced, distributed, or transmitted in any form or by any means, including photocopying, recording, or other electronic or mechanical methods, without written permission of MiataMods.

For permission requests, send an e-mail to <u>info@miatamods.net</u>.

#### AFM Adapter plate



## Heat shield / mounting bracket



### Cold Air intake