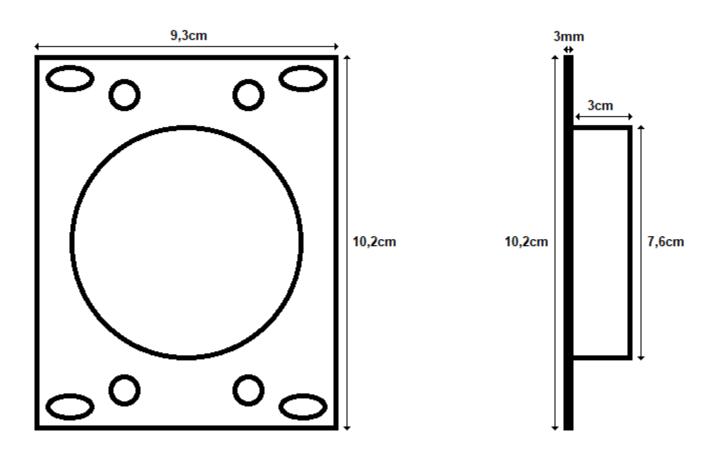

nt to share this information with your friends, please credit me in the right way; mention MiataMods, my website <a href="www.miatamods.net">www.miatamods.net</a> and the YouTube link of my how-to video: <a href="https://www.youtube.com/watch?v=EsfL9M1pmlE">https://www.youtube.com/watch?v=EsfL9M1pmlE</a>

This information is for personal use only. Companies are not allowed to use this information to reproduce and/or sell this heat shield / mounting bracket without my permission. No part of this document may be reproduced, distributed, or transmitted in any form or by any means, including photocopying, recording, or other electronic or mechanical methods, without written permission of MiataMods.

For permission requests, send an e-mail to <u>info@miatamods.net</u>.

#### AFM Adapter plate



## Heat shield / mounting bracket



### Cold Air intake