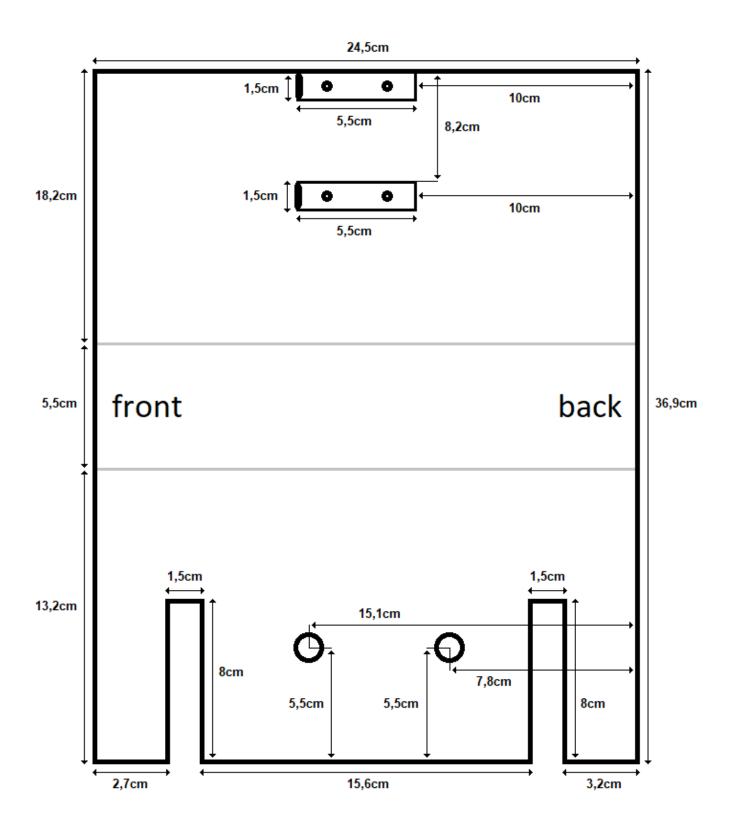

r friends, please credit me in the right way; mention MiataMods, my website <a href="www.miatamods.net">www.miatamods.net</a> and the YouTube link of my how-to video: <a href="https://www.youtube.com/watch?v=EsfL9M1pmlE">https://www.youtube.com/watch?v=EsfL9M1pmlE</a>

This information is for personal use only. Companies are not allowed to use this information to reproduce and/or sell this heat shield / mounting bracket without my permission. No part of this document may be reproduced, distributed, or transmitted in any form or by any means, including photocopying, recording, or other electronic or mechanical methods, without written permission of MiataMods.

For permission requests, send an e-mail to <u>info@miatamods.net</u>.

#### AFM Adapter plate



## Heat shield / mounting bracket



### Cold Air intake